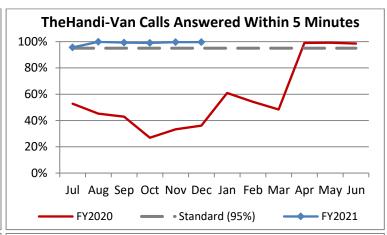

| Key Performance Indicators (KPI)               | December<br>2020 | December<br>2019 | Percent<br>Change | 6 Month<br>FY2021 | 6 Month<br>FY2020 | Percent<br>Change | Goals     |
|------------------------------------------------|------------------|------------------|-------------------|-------------------|-------------------|-------------------|-----------|
| Total Monthly Ridership                        | 57,179           | 96,717           | -40.88%           | 310,499           | 614,758           | -49.49%           | Godis     |
| Average Weekday Ridership                      | 2,149            | 3,817            | -43.72%           | 1,989             | 3,923             | -49.29%           |           |
| Unique Riders During the Period                | 3,844            | 6,103            | -37.01%           | 3,714             | 6,082             | -38.93%           |           |
| Cost per Revenue Hour                          | \$106.65         | \$90.11          | 18.35%            | \$110.77          | \$88.65           | 24.95%            | <= \$90   |
| Cost per Trip                                  | \$62.23          | \$42.67          | 45.83%            | \$67.83           | \$39.95           | 69.80%            | <= \$39   |
| Cost per Revenue Mile                          | \$7.30           | \$5.96           | 22.61%            | \$7.58            | \$5.74            | 31.95%            | <= \$6.20 |
| Trips per Revenue Hour                         | 1.71             | 2.11             | -18.84%           | 1.63              | 2.22              | -26.41%           | >= 2.2    |
| Farebox Recovery                               | 2.43%            | 4.35%            | -1.92%            | 2.49%             | 4.38%             | -1.89%            | 8%        |
| Very Early Trips (>30 Minutes)                 | 0.05%            | 0.10%            | -0.05%            | 0.09%             | 0.11%             | -0.03%            | < 1%      |
| Very Early Trips & Early Trips (>10 Minutes)   | 1.35%            | 1.84%            | -0.49%            | 1.70%             | 1.89%             | -0.19%            | < 2%      |
| On-Time and Early Trips                        | 97.99%           | 85.51%           | 12.48%            | 98.65%            | 87.48%            | 11.16%            | >= 90%    |
| Early Departure or On-Time Percentage          | 96.64%           | 83.67%           | 12.97%            | 96.95%            | 85.59%            | 11.36%            | >= 90%    |
| On-Time Trips (Within 0-30 Min Window)         | 78.84%           | 73.07%           | 5.77%             | 77.66%            | 74.63%            | 3.03%             |           |
| Very Late Trips (>30 Minutes)                  | 0.03%            | 1.74%            | -1.71%            | 0.03%             | 1.12%             | -1.09%            | < 1%      |
| Desired Arrival Time Trip OTP (Within 45 Mins) | 66.19%           | 61.94%           | 4.24%             | 62.92%            | 62.65%            | 0.26%             | > 90%     |
| Comparative Trip Length Analysis               | 86.58%           | 70.35%           | 16.23%            | 89.13%            | 69.90%            | 19.23%            | 50%       |
| Excessive Trip Length                          | 0.09%            | 1.36%            | -1.27%            | 0.07%             | 1.36%             | -1.29%            | 1%        |
| No Show / Late Cancellation Rate               | 8.11%            | 8.10%            | 0.01%             | 8.80%             | 7.11%             | 1.69%             | < 5%      |
| Advance Cancellation Rate                      | 21.50%           | 25.48%           | -3.98%            | 20.67%            | 22.88%            | -2.21%            | < 15%     |
| Missed Trip Rate                               | 0.07%            | 0.58%            | -0.52%            | 0.05%             | 0.45%             | -0.40%            | < 0.5%    |
| Complaint Rate (Complaints per 1,000 Trips)    | 1.17             | 2.05             | -42.86%           | 1.22              | 2.02              | -39.44%           | <= 1.5    |
| Calls Answered Within 5 Minutes                | 99.58%           | 36.04%           | 63.54%            | 98.84%            | 39.51%            | 59.32%            | 95%       |
| Vehicle Availability                           | 89.42%           | 82.95%           | 6.47%             | 91.53%            | 84.22%            | 7.31%             | >= 80%    |