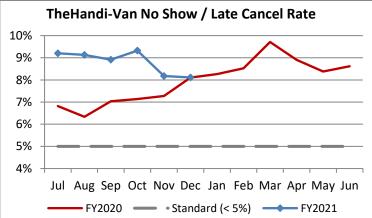

| Key Performance Indicators (KPI)               | December<br>2020 | December<br>2019 | Percent<br>Change | 6 Month<br>FY2021 | 6 Month<br>FY2020 | Percent<br>Change | Goals     |
|------------------------------------------------|------------------|------------------|-------------------|-------------------|-------------------|-------------------|-----------|
| Total Monthly Ridership                        | 57,179           | 96,717           | -40.88%           | 310,499           | 614,758           | -49.49%           | Godis     |
| Average Weekday Ridership                      | 2,149            | 3,817            | -43.72%           | 1,989             | 3,923             | -49.29%           |           |
| Unique Riders During the Period                | 3,844            | 6,103            | -37.01%           | 3,714             | 6,082             | -38.93%           |           |
| Cost per Revenue Hour                          | \$106.65         | \$90.11          | 18.35%            | \$110.77          | \$88.65           | 24.95%            | <= \$90   |
| Cost per Trip                                  | \$62.23          | \$42.67          | 45.83%            | \$67.83           | \$39.95           | 69.80%            | <= \$39   |
| Cost per Revenue Mile                          | \$7.30           | \$5.96           | 22.61%            | \$7.58            | \$5.74            | 31.95%            | <= \$6.20 |
| Trips per Revenue Hour                         | 1.71             | 2.11             | -18.84%           | 1.63              | 2.22              | -26.41%           | >= 2.2    |
| Farebox Recovery                               | 2.43%            | 4.35%            | -1.92%            | 2.49%             | 4.38%             | -1.89%            | 8%        |
| Very Early Trips (>30 Minutes)                 | 0.05%            | 0.10%            | -0.05%            | 0.09%             | 0.11%             | -0.03%            | < 1%      |
| Very Early Trips & Early Trips (>10 Minutes)   | 1.35%            | 1.84%            | -0.49%            | 1.70%             | 1.89%             | -0.19%            | < 2%      |
| On-Time and Early Trips                        | 97.99%           | 85.51%           | 12.48%            | 98.65%            | 87.48%            | 11.16%            | >= 90%    |
| Early Departure or On-Time Percentage          | 96.64%           | 83.67%           | 12.97%            | 96.95%            | 85.59%            | 11.36%            | >= 90%    |
| On-Time Trips (Within 0-30 Min Window)         | 78.84%           | 73.07%           | 5.77%             | 77.66%            | 74.63%            | 3.03%             |           |
| Very Late Trips (>30 Minutes)                  | 0.03%            | 1.74%            | -1.71%            | 0.03%             | 1.12%             | -1.09%            | < 1%      |
| Desired Arrival Time Trip OTP (Within 45 Mins) | 66.19%           | 61.94%           | 4.24%             | 62.92%            | 62.65%            | 0.26%             | > 90%     |
| Comparative Trip Length Analysis               | 86.58%           | 70.35%           | 16.23%            | 89.13%            | 69.90%            | 19.23%            | 50%       |
| Excessive Trip Length                          | 0.09%            | 1.36%            | -1.27%            | 0.07%             | 1.36%             | -1.29%            | 1%        |
| No Show / Late Cancellation Rate               | 8.11%            | 8.10%            | 0.01%             | 8.80%             | 7.11%             | 1.69%             | < 5%      |
| Advance Cancellation Rate                      | 21.50%           | 25.48%           | -3.98%            | 20.67%            | 22.88%            | -2.21%            | < 15%     |
| Missed Trip Rate                               | 0.07%            | 0.58%            | -0.52%            | 0.05%             | 0.45%             | -0.40%            | < 0.5%    |
| Complaint Rate (Complaints per 1,000 Trips)    | 1.17             | 2.05             | -42.86%           | 1.22              | 2.02              | -39.44%           | <= 1.5    |
| Calls Answered Within 5 Minutes                | 99.58%           | 36.04%           | 63.54%            | 98.84%            | 39.51%            | 59.32%            | 95%       |
| Vehicle Availability                           | 89.42%           | 82.95%           | 6.47%             | 91.53%            | 84.22%            | 7.31%             | >= 80%    |