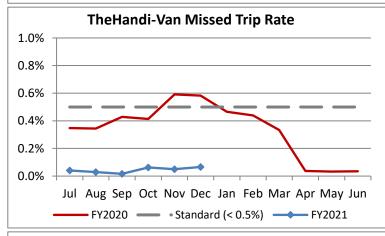

| Key Performance Indicators (KPI)               | December<br>2020 | December<br>2019 | Percent<br>Change | 6 Month<br>FY2021 | 6 Month<br>FY2020 | Percent<br>Change | Goals     |
|------------------------------------------------|------------------|------------------|-------------------|-------------------|-------------------|-------------------|-----------|
| Total Monthly Ridership                        | 57,179           | 96,717           | -40.88%           | 310,499           | 614,758           | -49.49%           | Godis     |
| Average Weekday Ridership                      | 2,149            | 3,817            | -43.72%           | 1,989             | 3,923             | -49.29%           |           |
| Unique Riders During the Period                | 3,844            | 6,103            | -37.01%           | 3,714             | 6,082             | -38.93%           |           |
| Cost per Revenue Hour                          | \$106.65         | \$90.11          | 18.35%            | \$110.77          | \$88.65           | 24.95%            | <= \$90   |
| Cost per Trip                                  | \$62.23          | \$42.67          | 45.83%            | \$67.83           | \$39.95           | 69.80%            | <= \$39   |
| Cost per Revenue Mile                          | \$7.30           | \$5.96           | 22.61%            | \$7.58            | \$5.74            | 31.95%            | <= \$6.20 |
| Trips per Revenue Hour                         | 1.71             | 2.11             | -18.84%           | 1.63              | 2.22              | -26.41%           | >= 2.2    |
| Farebox Recovery                               | 2.43%            | 4.35%            | -1.92%            | 2.49%             | 4.38%             | -1.89%            | 8%        |
| Very Early Trips (>30 Minutes)                 | 0.05%            | 0.10%            | -0.05%            | 0.09%             | 0.11%             | -0.03%            | < 1%      |
| Very Early Trips & Early Trips (>10 Minutes)   | 1.35%            | 1.84%            | -0.49%            | 1.70%             | 1.89%             | -0.19%            | < 2%      |
| On-Time and Early Trips                        | 97.99%           | 85.51%           | 12.48%            | 98.65%            | 87.48%            | 11.16%            | >= 90%    |
| Early Departure or On-Time Percentage          | 96.64%           | 83.67%           | 12.97%            | 96.95%            | 85.59%            | 11.36%            | >= 90%    |
| On-Time Trips (Within 0-30 Min Window)         | 78.84%           | 73.07%           | 5.77%             | 77.66%            | 74.63%            | 3.03%             |           |
| Very Late Trips (>30 Minutes)                  | 0.03%            | 1.74%            | -1.71%            | 0.03%             | 1.12%             | -1.09%            | < 1%      |
| Desired Arrival Time Trip OTP (Within 45 Mins) | 66.19%           | 61.94%           | 4.24%             | 62.92%            | 62.65%            | 0.26%             | > 90%     |
| Comparative Trip Length Analysis               | 86.58%           | 70.35%           | 16.23%            | 89.13%            | 69.90%            | 19.23%            | 50%       |
| Excessive Trip Length                          | 0.09%            | 1.36%            | -1.27%            | 0.07%             | 1.36%             | -1.29%            | 1%        |
| No Show / Late Cancellation Rate               | 8.11%            | 8.10%            | 0.01%             | 8.80%             | 7.11%             | 1.69%             | < 5%      |
| Advance Cancellation Rate                      | 21.50%           | 25.48%           | -3.98%            | 20.67%            | 22.88%            | -2.21%            | < 15%     |
| Missed Trip Rate                               | 0.07%            | 0.58%            | -0.52%            | 0.05%             | 0.45%             | -0.40%            | < 0.5%    |
| Complaint Rate (Complaints per 1,000 Trips)    | 1.17             | 2.05             | -42.86%           | 1.22              | 2.02              | -39.44%           | <= 1.5    |
| Calls Answered Within 5 Minutes                | 99.58%           | 36.04%           | 63.54%            | 98.84%            | 39.51%            | 59.32%            | 95%       |
| Vehicle Availability                           | 89.42%           | 82.95%           | 6.47%             | 91.53%            | 84.22%            | 7.31%             | >= 80%    |