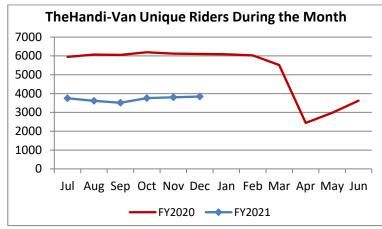

| Key Performance Indicators (KPI)               | December<br>2020 | December<br>2019 | Percent<br>Change | 6 Month<br>FY2021 | 6 Month<br>FY2020 | Percent<br>Change | Goals     |
|------------------------------------------------|------------------|------------------|-------------------|-------------------|-------------------|-------------------|-----------|
| Total Monthly Ridership                        | 57,179           | 96,717           | -40.88%           | 310,499           | 614,758           | -49.49%           | Godis     |
| Average Weekday Ridership                      | 2,149            | 3,817            | -43.72%           | 1,989             | 3,923             | -49.29%           |           |
| Unique Riders During the Period                | 3,844            | 6,103            | -37.01%           | 3,714             | 6,082             | -38.93%           |           |
| Cost per Revenue Hour                          | \$106.65         | \$90.11          | 18.35%            | \$110.77          | \$88.65           | 24.95%            | <= \$90   |
| Cost per Trip                                  | \$62.23          | \$42.67          | 45.83%            | \$67.83           | \$39.95           | 69.80%            | <= \$39   |
| Cost per Revenue Mile                          | \$7.30           | \$5.96           | 22.61%            | \$7.58            | \$5.74            | 31.95%            | <= \$6.20 |
| Trips per Revenue Hour                         | 1.71             | 2.11             | -18.84%           | 1.63              | 2.22              | -26.41%           | >= 2.2    |
| Farebox Recovery                               | 2.43%            | 4.35%            | -1.92%            | 2.49%             | 4.38%             | -1.89%            | 8%        |
| Very Early Trips (>30 Minutes)                 | 0.05%            | 0.10%            | -0.05%            | 0.09%             | 0.11%             | -0.03%            | < 1%      |
| Very Early Trips & Early Trips (>10 Minutes)   | 1.35%            | 1.84%            | -0.49%            | 1.70%             | 1.89%             | -0.19%            | < 2%      |
| On-Time and Early Trips                        | 97.99%           | 85.51%           | 12.48%            | 98.65%            | 87.48%            | 11.16%            | >= 90%    |
| Early Departure or On-Time Percentage          | 96.64%           | 83.67%           | 12.97%            | 96.95%            | 85.59%            | 11.36%            | >= 90%    |
| On-Time Trips (Within 0-30 Min Window)         | 78.84%           | 73.07%           | 5.77%             | 77.66%            | 74.63%            | 3.03%             |           |
| Very Late Trips (>30 Minutes)                  | 0.03%            | 1.74%            | -1.71%            | 0.03%             | 1.12%             | -1.09%            | < 1%      |
| Desired Arrival Time Trip OTP (Within 45 Mins) | 66.19%           | 61.94%           | 4.24%             | 62.92%            | 62.65%            | 0.26%             | > 90%     |
| Comparative Trip Length Analysis               | 86.58%           | 70.35%           | 16.23%            | 89.13%            | 69.90%            | 19.23%            | 50%       |
| Excessive Trip Length                          | 0.09%            | 1.36%            | -1.27%            | 0.07%             | 1.36%             | -1.29%            | 1%        |
| No Show / Late Cancellation Rate               | 8.11%            | 8.10%            | 0.01%             | 8.80%             | 7.11%             | 1.69%             | < 5%      |
| Advance Cancellation Rate                      | 21.50%           | 25.48%           | -3.98%            | 20.67%            | 22.88%            | -2.21%            | < 15%     |
| Missed Trip Rate                               | 0.07%            | 0.58%            | -0.52%            | 0.05%             | 0.45%             | -0.40%            | < 0.5%    |
| Complaint Rate (Complaints per 1,000 Trips)    | 1.17             | 2.05             | -42.86%           | 1.22              | 2.02              | -39.44%           | <= 1.5    |
| Calls Answered Within 5 Minutes                | 99.58%           | 36.04%           | 63.54%            | 98.84%            | 39.51%            | 59.32%            | 95%       |
| Vehicle Availability                           | 89.42%           | 82.95%           | 6.47%             | 91.53%            | 84.22%            | 7.31%             | >= 80%    |