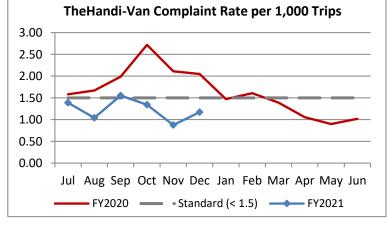

| Key Performance Indicators (KPI)               | December<br>2020 | December<br>2019 | Percent<br>Change | 6 Month<br>FY2021 | 6 Month<br>FY2020 | Percent<br>Change | Goals     |
|------------------------------------------------|------------------|------------------|-------------------|-------------------|-------------------|-------------------|-----------|
| Total Monthly Ridership                        | 57,179           | 96,717           | -40.88%           | 310,499           | 614,758           | -49.49%           | Godis     |
| Average Weekday Ridership                      | 2,149            | 3,817            | -43.72%           | 1,989             | 3,923             | -49.29%           |           |
| Unique Riders During the Period                | 3,844            | 6,103            | -37.01%           | 3,714             | 6,082             | -38.93%           |           |
| Cost per Revenue Hour                          | \$106.65         | \$90.11          | 18.35%            | \$110.77          | \$88.65           | 24.95%            | <= \$90   |
| Cost per Trip                                  | \$62.23          | \$42.67          | 45.83%            | \$67.83           | \$39.95           | 69.80%            | <= \$39   |
| Cost per Revenue Mile                          | \$7.30           | \$5.96           | 22.61%            | \$7.58            | \$5.74            | 31.95%            | <= \$6.20 |
| Trips per Revenue Hour                         | 1.71             | 2.11             | -18.84%           | 1.63              | 2.22              | -26.41%           | >= 2.2    |
| Farebox Recovery                               | 2.43%            | 4.35%            | -1.92%            | 2.49%             | 4.38%             | -1.89%            | 8%        |
| Very Early Trips (>30 Minutes)                 | 0.05%            | 0.10%            | -0.05%            | 0.09%             | 0.11%             | -0.03%            | < 1%      |
| Very Early Trips & Early Trips (>10 Minutes)   | 1.35%            | 1.84%            | -0.49%            | 1.70%             | 1.89%             | -0.19%            | < 2%      |
| On-Time and Early Trips                        | 97.99%           | 85.51%           | 12.48%            | 98.65%            | 87.48%            | 11.16%            | >= 90%    |
| Early Departure or On-Time Percentage          | 96.64%           | 83.67%           | 12.97%            | 96.95%            | 85.59%            | 11.36%            | >= 90%    |
| On-Time Trips (Within 0-30 Min Window)         | 78.84%           | 73.07%           | 5.77%             | 77.66%            | 74.63%            | 3.03%             |           |
| Very Late Trips (>30 Minutes)                  | 0.03%            | 1.74%            | -1.71%            | 0.03%             | 1.12%             | -1.09%            | < 1%      |
| Desired Arrival Time Trip OTP (Within 45 Mins) | 66.19%           | 61.94%           | 4.24%             | 62.92%            | 62.65%            | 0.26%             | > 90%     |
| Comparative Trip Length Analysis               | 86.58%           | 70.35%           | 16.23%            | 89.13%            | 69.90%            | 19.23%            | 50%       |
| Excessive Trip Length                          | 0.09%            | 1.36%            | -1.27%            | 0.07%             | 1.36%             | -1.29%            | 1%        |
| No Show / Late Cancellation Rate               | 8.11%            | 8.10%            | 0.01%             | 8.80%             | 7.11%             | 1.69%             | < 5%      |
| Advance Cancellation Rate                      | 21.50%           | 25.48%           | -3.98%            | 20.67%            | 22.88%            | -2.21%            | < 15%     |
| Missed Trip Rate                               | 0.07%            | 0.58%            | -0.52%            | 0.05%             | 0.45%             | -0.40%            | < 0.5%    |
| Complaint Rate (Complaints per 1,000 Trips)    | 1.17             | 2.05             | -42.86%           | 1.22              | 2.02              | -39.44%           | <= 1.5    |
| Calls Answered Within 5 Minutes                | 99.58%           | 36.04%           | 63.54%            | 98.84%            | 39.51%            | 59.32%            | 95%       |
| Vehicle Availability                           | 89.42%           | 82.95%           | 6.47%             | 91.53%            | 84.22%            | 7.31%             | >= 80%    |