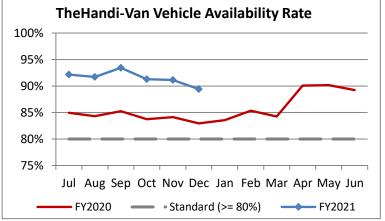

| Key Performance Indicators (KPI)               | December<br>2020 | December<br>2019 | Percent<br>Change | 6 Month<br>FY2021 | 6 Month<br>FY2020 | Percent<br>Change | Goals     |
|------------------------------------------------|------------------|------------------|-------------------|-------------------|-------------------|-------------------|-----------|
| Total Monthly Ridership                        | 57,179           | 96,717           | -40.88%           | 310,499           | 614,758           | -49.49%           | Godis     |
| Average Weekday Ridership                      | 2,149            | 3,817            | -43.72%           | 1,989             | 3,923             | -49.29%           |           |
| Unique Riders During the Period                | 3,844            | 6,103            | -37.01%           | 3,714             | 6,082             | -38.93%           |           |
| Cost per Revenue Hour                          | \$106.65         | \$90.11          | 18.35%            | \$110.77          | \$88.65           | 24.95%            | <= \$90   |
| Cost per Trip                                  | \$62.23          | \$42.67          | 45.83%            | \$67.83           | \$39.95           | 69.80%            | <= \$39   |
| Cost per Revenue Mile                          | \$7.30           | \$5.96           | 22.61%            | \$7.58            | \$5.74            | 31.95%            | <= \$6.20 |
| Trips per Revenue Hour                         | 1.71             | 2.11             | -18.84%           | 1.63              | 2.22              | -26.41%           | >= 2.2    |
| Farebox Recovery                               | 2.43%            | 4.35%            | -1.92%            | 2.49%             | 4.38%             | -1.89%            | 8%        |
| Very Early Trips (>30 Minutes)                 | 0.05%            | 0.10%            | -0.05%            | 0.09%             | 0.11%             | -0.03%            | < 1%      |
| Very Early Trips & Early Trips (>10 Minutes)   | 1.35%            | 1.84%            | -0.49%            | 1.70%             | 1.89%             | -0.19%            | < 2%      |
| On-Time and Early Trips                        | 97.99%           | 85.51%           | 12.48%            | 98.65%            | 87.48%            | 11.16%            | >= 90%    |
| Early Departure or On-Time Percentage          | 96.64%           | 83.67%           | 12.97%            | 96.95%            | 85.59%            | 11.36%            | >= 90%    |
| On-Time Trips (Within 0-30 Min Window)         | 78.84%           | 73.07%           | 5.77%             | 77.66%            | 74.63%            | 3.03%             |           |
| Very Late Trips (>30 Minutes)                  | 0.03%            | 1.74%            | -1.71%            | 0.03%             | 1.12%             | -1.09%            | < 1%      |
| Desired Arrival Time Trip OTP (Within 45 Mins) | 66.19%           | 61.94%           | 4.24%             | 62.92%            | 62.65%            | 0.26%             | > 90%     |
| Comparative Trip Length Analysis               | 86.58%           | 70.35%           | 16.23%            | 89.13%            | 69.90%            | 19.23%            | 50%       |
| Excessive Trip Length                          | 0.09%            | 1.36%            | -1.27%            | 0.07%             | 1.36%             | -1.29%            | 1%        |
| No Show / Late Cancellation Rate               | 8.11%            | 8.10%            | 0.01%             | 8.80%             | 7.11%             | 1.69%             | < 5%      |
| Advance Cancellation Rate                      | 21.50%           | 25.48%           | -3.98%            | 20.67%            | 22.88%            | -2.21%            | < 15%     |
| Missed Trip Rate                               | 0.07%            | 0.58%            | -0.52%            | 0.05%             | 0.45%             | -0.40%            | < 0.5%    |
| Complaint Rate (Complaints per 1,000 Trips)    | 1.17             | 2.05             | -42.86%           | 1.22              | 2.02              | -39.44%           | <= 1.5    |
| Calls Answered Within 5 Minutes                | 99.58%           | 36.04%           | 63.54%            | 98.84%            | 39.51%            | 59.32%            | 95%       |
| Vehicle Availability                           | 89.42%           | 82.95%           | 6.47%             | 91.53%            | 84.22%            | 7.31%             | >= 80%    |