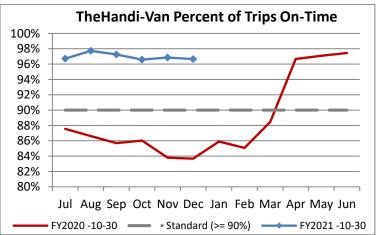

| Key Performance Indicators (KPI)               | December<br>2020 | December<br>2019 | Percent<br>Change | 6 Month<br>FY2021 | 6 Month<br>FY2020 | Percent<br>Change | Goals     |
|------------------------------------------------|------------------|------------------|-------------------|-------------------|-------------------|-------------------|-----------|
| Total Monthly Ridership                        | 57,179           | 96,717           | -40.88%           | 310,499           | 614,758           | -49.49%           | Godis     |
| Average Weekday Ridership                      | 2,149            | 3,817            | -43.72%           | 1,989             | 3,923             | -49.29%           |           |
| Unique Riders During the Period                | 3,844            | 6,103            | -37.01%           | 3,714             | 6,082             | -38.93%           |           |
| Cost per Revenue Hour                          | \$106.65         | \$90.11          | 18.35%            | \$110.77          | \$88.65           | 24.95%            | <= \$90   |
| Cost per Trip                                  | \$62.23          | \$42.67          | 45.83%            | \$67.83           | \$39.95           | 69.80%            | <= \$39   |
| Cost per Revenue Mile                          | \$7.30           | \$5.96           | 22.61%            | \$7.58            | \$5.74            | 31.95%            | <= \$6.20 |
| Trips per Revenue Hour                         | 1.71             | 2.11             | -18.84%           | 1.63              | 2.22              | -26.41%           | >= 2.2    |
| Farebox Recovery                               | 2.43%            | 4.35%            | -1.92%            | 2.49%             | 4.38%             | -1.89%            | 8%        |
| Very Early Trips (>30 Minutes)                 | 0.05%            | 0.10%            | -0.05%            | 0.09%             | 0.11%             | -0.03%            | < 1%      |
| Very Early Trips & Early Trips (>10 Minutes)   | 1.35%            | 1.84%            | -0.49%            | 1.70%             | 1.89%             | -0.19%            | < 2%      |
| On-Time and Early Trips                        | 97.99%           | 85.51%           | 12.48%            | 98.65%            | 87.48%            | 11.16%            | >= 90%    |
| Early Departure or On-Time Percentage          | 96.64%           | 83.67%           | 12.97%            | 96.95%            | 85.59%            | 11.36%            | >= 90%    |
| On-Time Trips (Within 0-30 Min Window)         | 78.84%           | 73.07%           | 5.77%             | 77.66%            | 74.63%            | 3.03%             |           |
| Very Late Trips (>30 Minutes)                  | 0.03%            | 1.74%            | -1.71%            | 0.03%             | 1.12%             | -1.09%            | < 1%      |
| Desired Arrival Time Trip OTP (Within 45 Mins) | 66.19%           | 61.94%           | 4.24%             | 62.92%            | 62.65%            | 0.26%             | > 90%     |
| Comparative Trip Length Analysis               | 86.58%           | 70.35%           | 16.23%            | 89.13%            | 69.90%            | 19.23%            | 50%       |
| Excessive Trip Length                          | 0.09%            | 1.36%            | -1.27%            | 0.07%             | 1.36%             | -1.29%            | 1%        |
| No Show / Late Cancellation Rate               | 8.11%            | 8.10%            | 0.01%             | 8.80%             | 7.11%             | 1.69%             | < 5%      |
| Advance Cancellation Rate                      | 21.50%           | 25.48%           | -3.98%            | 20.67%            | 22.88%            | -2.21%            | < 15%     |
| Missed Trip Rate                               | 0.07%            | 0.58%            | -0.52%            | 0.05%             | 0.45%             | -0.40%            | < 0.5%    |
| Complaint Rate (Complaints per 1,000 Trips)    | 1.17             | 2.05             | -42.86%           | 1.22              | 2.02              | -39.44%           | <= 1.5    |
| Calls Answered Within 5 Minutes                | 99.58%           | 36.04%           | 63.54%            | 98.84%            | 39.51%            | 59.32%            | 95%       |
| Vehicle Availability                           | 89.42%           | 82.95%           | 6.47%             | 91.53%            | 84.22%            | 7.31%             | >= 80%    |