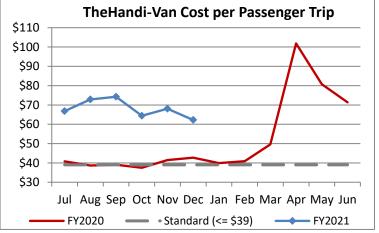

| Key Performance Indicators (KPI)               | December<br>2020 | December<br>2019 | Percent<br>Change | 6 Month<br>FY2021 | 6 Month<br>FY2020 | Percent<br>Change | Goals     |
|------------------------------------------------|------------------|------------------|-------------------|-------------------|-------------------|-------------------|-----------|
| Total Monthly Ridership                        | 57,179           | 96,717           | -40.88%           | 310,499           | 614,758           | -49.49%           | Godis     |
| Average Weekday Ridership                      | 2,149            | 3,817            | -43.72%           | 1,989             | 3,923             | -49.29%           |           |
| Unique Riders During the Period                | 3,844            | 6,103            | -37.01%           | 3,714             | 6,082             | -38.93%           |           |
| Cost per Revenue Hour                          | \$106.65         | \$90.11          | 18.35%            | \$110.77          | \$88.65           | 24.95%            | <= \$90   |
| Cost per Trip                                  | \$62.23          | \$42.67          | 45.83%            | \$67.83           | \$39.95           | 69.80%            | <= \$39   |
| Cost per Revenue Mile                          | \$7.30           | \$5.96           | 22.61%            | \$7.58            | \$5.74            | 31.95%            | <= \$6.20 |
| Trips per Revenue Hour                         | 1.71             | 2.11             | -18.84%           | 1.63              | 2.22              | -26.41%           | >= 2.2    |
| Farebox Recovery                               | 2.43%            | 4.35%            | -1.92%            | 2.49%             | 4.38%             | -1.89%            | 8%        |
| Very Early Trips (>30 Minutes)                 | 0.05%            | 0.10%            | -0.05%            | 0.09%             | 0.11%             | -0.03%            | < 1%      |
| Very Early Trips & Early Trips (>10 Minutes)   | 1.35%            | 1.84%            | -0.49%            | 1.70%             | 1.89%             | -0.19%            | < 2%      |
| On-Time and Early Trips                        | 97.99%           | 85.51%           | 12.48%            | 98.65%            | 87.48%            | 11.16%            | >= 90%    |
| Early Departure or On-Time Percentage          | 96.64%           | 83.67%           | 12.97%            | 96.95%            | 85.59%            | 11.36%            | >= 90%    |
| On-Time Trips (Within 0-30 Min Window)         | 78.84%           | 73.07%           | 5.77%             | 77.66%            | 74.63%            | 3.03%             |           |
| Very Late Trips (>30 Minutes)                  | 0.03%            | 1.74%            | -1.71%            | 0.03%             | 1.12%             | -1.09%            | < 1%      |
| Desired Arrival Time Trip OTP (Within 45 Mins) | 66.19%           | 61.94%           | 4.24%             | 62.92%            | 62.65%            | 0.26%             | > 90%     |
| Comparative Trip Length Analysis               | 86.58%           | 70.35%           | 16.23%            | 89.13%            | 69.90%            | 19.23%            | 50%       |
| Excessive Trip Length                          | 0.09%            | 1.36%            | -1.27%            | 0.07%             | 1.36%             | -1.29%            | 1%        |
| No Show / Late Cancellation Rate               | 8.11%            | 8.10%            | 0.01%             | 8.80%             | 7.11%             | 1.69%             | < 5%      |
| Advance Cancellation Rate                      | 21.50%           | 25.48%           | -3.98%            | 20.67%            | 22.88%            | -2.21%            | < 15%     |
| Missed Trip Rate                               | 0.07%            | 0.58%            | -0.52%            | 0.05%             | 0.45%             | -0.40%            | < 0.5%    |
| Complaint Rate (Complaints per 1,000 Trips)    | 1.17             | 2.05             | -42.86%           | 1.22              | 2.02              | -39.44%           | <= 1.5    |
| Calls Answered Within 5 Minutes                | 99.58%           | 36.04%           | 63.54%            | 98.84%            | 39.51%            | 59.32%            | 95%       |
| Vehicle Availability                           | 89.42%           | 82.95%           | 6.47%             | 91.53%            | 84.22%            | 7.31%             | >= 80%    |