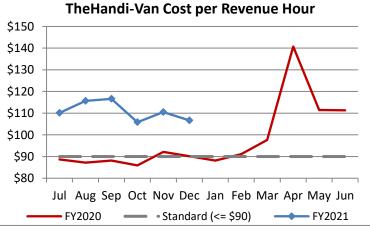

| Key Performance Indicators (KPI)               | December<br>2020 | December<br>2019 | Percent<br>Change | 6 Month<br>FY2021 | 6 Month<br>FY2020 | Percent<br>Change | Goals     |
|------------------------------------------------|------------------|------------------|-------------------|-------------------|-------------------|-------------------|-----------|
| Total Monthly Ridership                        | 57,179           | 96,717           | -40.88%           | 310,499           | 614,758           | -49.49%           | Godis     |
| Average Weekday Ridership                      | 2,149            | 3,817            | -43.72%           | 1,989             | 3,923             | -49.29%           |           |
| Unique Riders During the Period                | 3,844            | 6,103            | -37.01%           | 3,714             | 6,082             | -38.93%           |           |
| Cost per Revenue Hour                          | \$106.65         | \$90.11          | 18.35%            | \$110.77          | \$88.65           | 24.95%            | <= \$90   |
| Cost per Trip                                  | \$62.23          | \$42.67          | 45.83%            | \$67.83           | \$39.95           | 69.80%            | <= \$39   |
| Cost per Revenue Mile                          | \$7.30           | \$5.96           | 22.61%            | \$7.58            | \$5.74            | 31.95%            | <= \$6.20 |
| Trips per Revenue Hour                         | 1.71             | 2.11             | -18.84%           | 1.63              | 2.22              | -26.41%           | >= 2.2    |
| Farebox Recovery                               | 2.43%            | 4.35%            | -1.92%            | 2.49%             | 4.38%             | -1.89%            | 8%        |
| Very Early Trips (>30 Minutes)                 | 0.05%            | 0.10%            | -0.05%            | 0.09%             | 0.11%             | -0.03%            | < 1%      |
| Very Early Trips & Early Trips (>10 Minutes)   | 1.35%            | 1.84%            | -0.49%            | 1.70%             | 1.89%             | -0.19%            | < 2%      |
| On-Time and Early Trips                        | 97.99%           | 85.51%           | 12.48%            | 98.65%            | 87.48%            | 11.16%            | >= 90%    |
| Early Departure or On-Time Percentage          | 96.64%           | 83.67%           | 12.97%            | 96.95%            | 85.59%            | 11.36%            | >= 90%    |
| On-Time Trips (Within 0-30 Min Window)         | 78.84%           | 73.07%           | 5.77%             | 77.66%            | 74.63%            | 3.03%             |           |
| Very Late Trips (>30 Minutes)                  | 0.03%            | 1.74%            | -1.71%            | 0.03%             | 1.12%             | -1.09%            | < 1%      |
| Desired Arrival Time Trip OTP (Within 45 Mins) | 66.19%           | 61.94%           | 4.24%             | 62.92%            | 62.65%            | 0.26%             | > 90%     |
| Comparative Trip Length Analysis               | 86.58%           | 70.35%           | 16.23%            | 89.13%            | 69.90%            | 19.23%            | 50%       |
| Excessive Trip Length                          | 0.09%            | 1.36%            | -1.27%            | 0.07%             | 1.36%             | -1.29%            | 1%        |
| No Show / Late Cancellation Rate               | 8.11%            | 8.10%            | 0.01%             | 8.80%             | 7.11%             | 1.69%             | < 5%      |
| Advance Cancellation Rate                      | 21.50%           | 25.48%           | -3.98%            | 20.67%            | 22.88%            | -2.21%            | < 15%     |
| Missed Trip Rate                               | 0.07%            | 0.58%            | -0.52%            | 0.05%             | 0.45%             | -0.40%            | < 0.5%    |
| Complaint Rate (Complaints per 1,000 Trips)    | 1.17             | 2.05             | -42.86%           | 1.22              | 2.02              | -39.44%           | <= 1.5    |
| Calls Answered Within 5 Minutes                | 99.58%           | 36.04%           | 63.54%            | 98.84%            | 39.51%            | 59.32%            | 95%       |
| Vehicle Availability                           | 89.42%           | 82.95%           | 6.47%             | 91.53%            | 84.22%            | 7.31%             | >= 80%    |