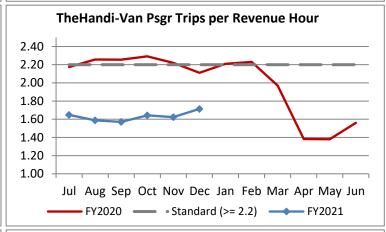

| Key Performance Indicators (KPI)               | December<br>2020 | December<br>2019 | Percent<br>Change | 6 Month<br>FY2021 | 6 Month<br>FY2020 | Percent<br>Change | Goals     |
|------------------------------------------------|------------------|------------------|-------------------|-------------------|-------------------|-------------------|-----------|
| Total Monthly Ridership                        | 57,179           | 96,717           | -40.88%           | 310,499           | 614,758           | -49.49%           | Godis     |
| Average Weekday Ridership                      | 2,149            | 3,817            | -43.72%           | 1,989             | 3,923             | -49.29%           |           |
| Unique Riders During the Period                | 3,844            | 6,103            | -37.01%           | 3,714             | 6,082             | -38.93%           |           |
| Cost per Revenue Hour                          | \$106.65         | \$90.11          | 18.35%            | \$110.77          | \$88.65           | 24.95%            | <= \$90   |
| Cost per Trip                                  | \$62.23          | \$42.67          | 45.83%            | \$67.83           | \$39.95           | 69.80%            | <= \$39   |
| Cost per Revenue Mile                          | \$7.30           | \$5.96           | 22.61%            | \$7.58            | \$5.74            | 31.95%            | <= \$6.20 |
| Trips per Revenue Hour                         | 1.71             | 2.11             | -18.84%           | 1.63              | 2.22              | -26.41%           | >= 2.2    |
| Farebox Recovery                               | 2.43%            | 4.35%            | -1.92%            | 2.49%             | 4.38%             | -1.89%            | 8%        |
| Very Early Trips (>30 Minutes)                 | 0.05%            | 0.10%            | -0.05%            | 0.09%             | 0.11%             | -0.03%            | < 1%      |
| Very Early Trips & Early Trips (>10 Minutes)   | 1.35%            | 1.84%            | -0.49%            | 1.70%             | 1.89%             | -0.19%            | < 2%      |
| On-Time and Early Trips                        | 97.99%           | 85.51%           | 12.48%            | 98.65%            | 87.48%            | 11.16%            | >= 90%    |
| Early Departure or On-Time Percentage          | 96.64%           | 83.67%           | 12.97%            | 96.95%            | 85.59%            | 11.36%            | >= 90%    |
| On-Time Trips (Within 0-30 Min Window)         | 78.84%           | 73.07%           | 5.77%             | 77.66%            | 74.63%            | 3.03%             |           |
| Very Late Trips (>30 Minutes)                  | 0.03%            | 1.74%            | -1.71%            | 0.03%             | 1.12%             | -1.09%            | < 1%      |
| Desired Arrival Time Trip OTP (Within 45 Mins) | 66.19%           | 61.94%           | 4.24%             | 62.92%            | 62.65%            | 0.26%             | > 90%     |
| Comparative Trip Length Analysis               | 86.58%           | 70.35%           | 16.23%            | 89.13%            | 69.90%            | 19.23%            | 50%       |
| Excessive Trip Length                          | 0.09%            | 1.36%            | -1.27%            | 0.07%             | 1.36%             | -1.29%            | 1%        |
| No Show / Late Cancellation Rate               | 8.11%            | 8.10%            | 0.01%             | 8.80%             | 7.11%             | 1.69%             | < 5%      |
| Advance Cancellation Rate                      | 21.50%           | 25.48%           | -3.98%            | 20.67%            | 22.88%            | -2.21%            | < 15%     |
| Missed Trip Rate                               | 0.07%            | 0.58%            | -0.52%            | 0.05%             | 0.45%             | -0.40%            | < 0.5%    |
| Complaint Rate (Complaints per 1,000 Trips)    | 1.17             | 2.05             | -42.86%           | 1.22              | 2.02              | -39.44%           | <= 1.5    |
| Calls Answered Within 5 Minutes                | 99.58%           | 36.04%           | 63.54%            | 98.84%            | 39.51%            | 59.32%            | 95%       |
| Vehicle Availability                           | 89.42%           | 82.95%           | 6.47%             | 91.53%            | 84.22%            | 7.31%             | >= 80%    |