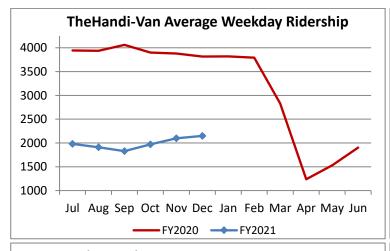

| Key Performance Indicators (KPI)               | December<br>2020 | December<br>2019 | Percent<br>Change | 6 Month<br>FY2021 | 6 Month<br>FY2020 | Percent<br>Change | Goals     |
|------------------------------------------------|------------------|------------------|-------------------|-------------------|-------------------|-------------------|-----------|
| Total Monthly Ridership                        | 57,179           | 96,717           | -40.88%           | 310,499           | 614,758           | -49.49%           | Godis     |
| Average Weekday Ridership                      | 2,149            | 3,817            | -43.72%           | 1,989             | 3,923             | -49.29%           |           |
| Unique Riders During the Period                | 3,844            | 6,103            | -37.01%           | 3,714             | 6,082             | -38.93%           |           |
| Cost per Revenue Hour                          | \$106.65         | \$90.11          | 18.35%            | \$110.77          | \$88.65           | 24.95%            | <= \$90   |
| Cost per Trip                                  | \$62.23          | \$42.67          | 45.83%            | \$67.83           | \$39.95           | 69.80%            | <= \$39   |
| Cost per Revenue Mile                          | \$7.30           | \$5.96           | 22.61%            | \$7.58            | \$5.74            | 31.95%            | <= \$6.20 |
| Trips per Revenue Hour                         | 1.71             | 2.11             | -18.84%           | 1.63              | 2.22              | -26.41%           | >= 2.2    |
| Farebox Recovery                               | 2.43%            | 4.35%            | -1.92%            | 2.49%             | 4.38%             | -1.89%            | 8%        |
| Very Early Trips (>30 Minutes)                 | 0.05%            | 0.10%            | -0.05%            | 0.09%             | 0.11%             | -0.03%            | < 1%      |
| Very Early Trips & Early Trips (>10 Minutes)   | 1.35%            | 1.84%            | -0.49%            | 1.70%             | 1.89%             | -0.19%            | < 2%      |
| On-Time and Early Trips                        | 97.99%           | 85.51%           | 12.48%            | 98.65%            | 87.48%            | 11.16%            | >= 90%    |
| Early Departure or On-Time Percentage          | 96.64%           | 83.67%           | 12.97%            | 96.95%            | 85.59%            | 11.36%            | >= 90%    |
| On-Time Trips (Within 0-30 Min Window)         | 78.84%           | 73.07%           | 5.77%             | 77.66%            | 74.63%            | 3.03%             |           |
| Very Late Trips (>30 Minutes)                  | 0.03%            | 1.74%            | -1.71%            | 0.03%             | 1.12%             | -1.09%            | < 1%      |
| Desired Arrival Time Trip OTP (Within 45 Mins) | 66.19%           | 61.94%           | 4.24%             | 62.92%            | 62.65%            | 0.26%             | > 90%     |
| Comparative Trip Length Analysis               | 86.58%           | 70.35%           | 16.23%            | 89.13%            | 69.90%            | 19.23%            | 50%       |
| Excessive Trip Length                          | 0.09%            | 1.36%            | -1.27%            | 0.07%             | 1.36%             | -1.29%            | 1%        |
| No Show / Late Cancellation Rate               | 8.11%            | 8.10%            | 0.01%             | 8.80%             | 7.11%             | 1.69%             | < 5%      |
| Advance Cancellation Rate                      | 21.50%           | 25.48%           | -3.98%            | 20.67%            | 22.88%            | -2.21%            | < 15%     |
| Missed Trip Rate                               | 0.07%            | 0.58%            | -0.52%            | 0.05%             | 0.45%             | -0.40%            | < 0.5%    |
| Complaint Rate (Complaints per 1,000 Trips)    | 1.17             | 2.05             | -42.86%           | 1.22              | 2.02              | -39.44%           | <= 1.5    |
| Calls Answered Within 5 Minutes                | 99.58%           | 36.04%           | 63.54%            | 98.84%            | 39.51%            | 59.32%            | 95%       |
| Vehicle Availability                           | 89.42%           | 82.95%           | 6.47%             | 91.53%            | 84.22%            | 7.31%             | >= 80%    |