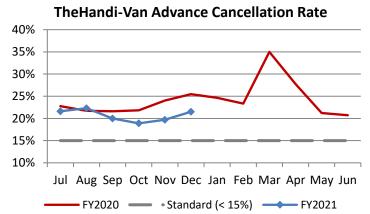

| Key Performance Indicators (KPI)               | December<br>2020 | December<br>2019 | Percent<br>Change | 6 Month<br>FY2021 | 6 Month<br>FY2020 | Percent<br>Change | Goals     |
|------------------------------------------------|------------------|------------------|-------------------|-------------------|-------------------|-------------------|-----------|
| Total Monthly Ridership                        | 57,179           | 96,717           | -40.88%           | 310,499           | 614,758           | -49.49%           | Godis     |
| Average Weekday Ridership                      | 2,149            | 3,817            | -43.72%           | 1,989             | 3,923             | -49.29%           |           |
| Unique Riders During the Period                | 3,844            | 6,103            | -37.01%           | 3,714             | 6,082             | -38.93%           |           |
| Cost per Revenue Hour                          | \$106.65         | \$90.11          | 18.35%            | \$110.77          | \$88.65           | 24.95%            | <= \$90   |
| Cost per Trip                                  | \$62.23          | \$42.67          | 45.83%            | \$67.83           | \$39.95           | 69.80%            | <= \$39   |
| Cost per Revenue Mile                          | \$7.30           | \$5.96           | 22.61%            | \$7.58            | \$5.74            | 31.95%            | <= \$6.20 |
| Trips per Revenue Hour                         | 1.71             | 2.11             | -18.84%           | 1.63              | 2.22              | -26.41%           | >= 2.2    |
| Farebox Recovery                               | 2.43%            | 4.35%            | -1.92%            | 2.49%             | 4.38%             | -1.89%            | 8%        |
| Very Early Trips (>30 Minutes)                 | 0.05%            | 0.10%            | -0.05%            | 0.09%             | 0.11%             | -0.03%            | < 1%      |
| Very Early Trips & Early Trips (>10 Minutes)   | 1.35%            | 1.84%            | -0.49%            | 1.70%             | 1.89%             | -0.19%            | < 2%      |
| On-Time and Early Trips                        | 97.99%           | 85.51%           | 12.48%            | 98.65%            | 87.48%            | 11.16%            | >= 90%    |
| Early Departure or On-Time Percentage          | 96.64%           | 83.67%           | 12.97%            | 96.95%            | 85.59%            | 11.36%            | >= 90%    |
| On-Time Trips (Within 0-30 Min Window)         | 78.84%           | 73.07%           | 5.77%             | 77.66%            | 74.63%            | 3.03%             |           |
| Very Late Trips (>30 Minutes)                  | 0.03%            | 1.74%            | -1.71%            | 0.03%             | 1.12%             | -1.09%            | < 1%      |
| Desired Arrival Time Trip OTP (Within 45 Mins) | 66.19%           | 61.94%           | 4.24%             | 62.92%            | 62.65%            | 0.26%             | > 90%     |
| Comparative Trip Length Analysis               | 86.58%           | 70.35%           | 16.23%            | 89.13%            | 69.90%            | 19.23%            | 50%       |
| Excessive Trip Length                          | 0.09%            | 1.36%            | -1.27%            | 0.07%             | 1.36%             | -1.29%            | 1%        |
| No Show / Late Cancellation Rate               | 8.11%            | 8.10%            | 0.01%             | 8.80%             | 7.11%             | 1.69%             | < 5%      |
| Advance Cancellation Rate                      | 21.50%           | 25.48%           | -3.98%            | 20.67%            | 22.88%            | -2.21%            | < 15%     |
| Missed Trip Rate                               | 0.07%            | 0.58%            | -0.52%            | 0.05%             | 0.45%             | -0.40%            | < 0.5%    |
| Complaint Rate (Complaints per 1,000 Trips)    | 1.17             | 2.05             | -42.86%           | 1.22              | 2.02              | -39.44%           | <= 1.5    |
| Calls Answered Within 5 Minutes                | 99.58%           | 36.04%           | 63.54%            | 98.84%            | 39.51%            | 59.32%            | 95%       |
| Vehicle Availability                           | 89.42%           | 82.95%           | 6.47%             | 91.53%            | 84.22%            | 7.31%             | >= 80%    |